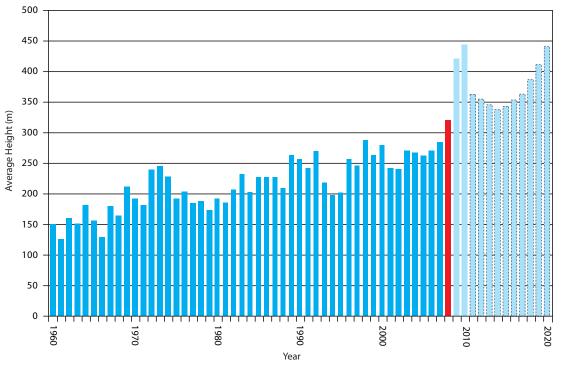

#### Average Height of the Ten Tallest Buildings Completed each Year, 1960 - 2020

Average Height of the Ten Tallest Buildings Completed Each Year

Average Height of the Ten Tallest Buildings Completed in 2008

Future Projection: Average Height of the Ten Tallest Buildings Completed Each Year.

Note: we can predict this with some accuracy for 2009 - 2010 due to projects already in advanced construction. After 2010 we expect to see a drop in height due to the global recession, until the worldwide economy recovers.