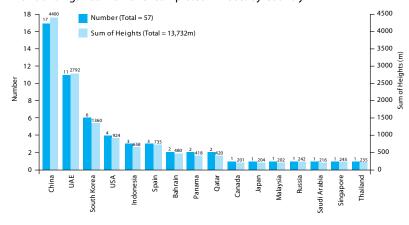

#### Tall Buildings 200m or Taller completed in 2008: by Country

#### Tall Buildings 200m or Taller completed in 2008: by City

Note: One tall building 200m+ in height was also completed during 2008 in the following cities: Atlanta, Bangkok, Beijing, Chongqing, Foshan, Kuala Lumpur, Macau, Makkah, Moscow, Philadelphia, Shenzhen, Singapore, Tokyo, Urumqi, Vancouver, Wuhan and Xian.