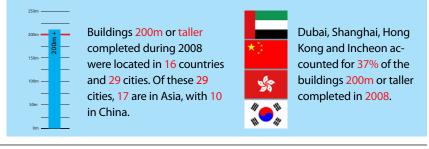

#### Tall Buildings 200m or Taller completed in 2008: by City

Note: One tall building 200m+ in height was also completed during 2008 in the following cities: Atlanta, Bangkok, Beijing, Chongqing, Foshan, Kuala Lumpur, Macau, Makkah, Moscow, Philadelphia, Shenzhen, Singapore, Tokyo, Urumqi, Vancouver, Wuhan and Xian.