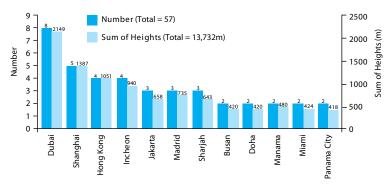

#### Tall Buildings 200m or Taller completed in 2008: by City

Note: One tall building 200m+ in height was also completed during 2008 in the following cities: Atlanta, Bangkok, Beijing, Chongqing, Foshan, Kuala Lumpur, Macau, Makkah, Moscow, Philadelphia, Shenzhen, Singapore, Tokyo, Urumqi, Vancouver, Wuhan and Xian.

#### Tall Buildings 200m or Taller completed in 2008: by Country