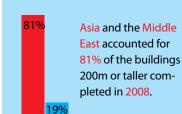

Of the 100 Tallest Buildings in the World at the start of 2009, 12 were completed during 2008. Of the ten tallest completed in 2008, only the Comcast Center, Philadelphia, USA at number 6 was not located in China or Dubai.