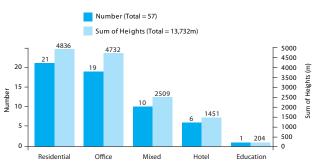

| Dubai        | 49      | 205 | 673  |

#### The Ten Tallest Buildings Completed in 2008



#### Tall Buildings 200m or Taller completed in 2008: by Country



#### Tall Buildings 200m or Taller completed in 2008: by City



Note: One tall building 200m+ in height was also completed during 2008 in the following cities: Atlanta, Bangkok, Beijing, Chongqing, Foshan, Kuala Lumpur, Macau, Makkah, Moscow, Philadelphia, Shenzhen, Singapore, Tokyo, Urumqi, Vancouver, Wuhan and Xian.



44 | Tall Buildings In Numbers CTBUH Journal | 2009 Issue I

## For more on this and the 'Ten Tallest Buildings Completed in 2008' see pp. 20-26 and www.ctbuh.org/2008.htm

#### Tall Buildings 200m or Taller completed in 2008: by Region

#### Tall Buildings 200m or Taller completed in 2008: by Function





#### Average Height of the Ten Tallest Buildings Completed each Year, 1960 - 2020



Average Height of the Ten Tallest Buildings Completed Each Year

Average Height of the Ten Tallest Buildings Completed in 2008

Future Projection: Average Height of the Ten Tallest Buildings Completed Each Year.

Note: we can predict this with some accuracy for 2009 - 2010 due to projects already in advanced construction. After 2010 we expect to see a drop in height due to the global recession, until the worldwide economy recovers.





Of the 100 Tallest Buildings in the World at the start of 2009, 12 were completed during 2008. Of the ten tallest completed in 2008, only the Comcast Center, Philadelphia, USA at number 6 was not located in China or Dubai.

CTBUH Journal | 2009 Issue I Tall Buildings In N