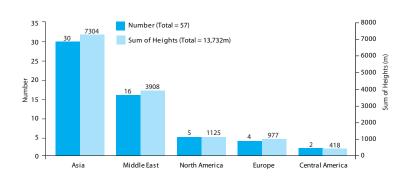

#### Tall Buildings 200m or Taller completed in 2008: by Country

#### Tall Buildings 200m or Taller completed in 2008: by Region