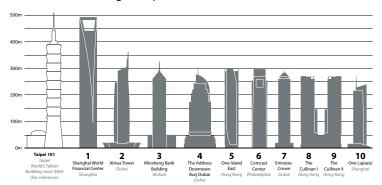

#### The Ten Tallest Buildings Completed in 2008

Of the 100 Tallest Buildings in the World at the start of 2009, 12 were completed during 2008. Of the ten tallest completed in 2008, only the Comcast Center, Philadelphia, USA at number 6 was not located in China or Dubai.